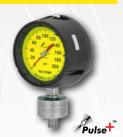

#### PRESSURE GAUGES 1-5 DAYS

Solid Front, Blow-out Back

All Welded SS

Low Pressure

**Precision Test** 

Differential

Commercial