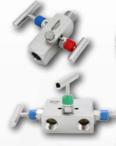

#### **DIAPHRAGM SEALS 3-5 DAYS**

Threaded

Flanged

Extended Diaphragm

Mini

Flush Face

Flow-thru

**VALVES & MANIFOLDS** 

#### **DIAPHRAGM SEAL ASSEMBILIES 5-7 DAYS**

**Smart Transmitters** 

Gauge Seals

Custom

**Differential Pressure** 