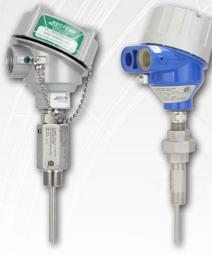

General Purpose Explosion Proof

#### THERMOCOUPLE & RTD HEAD ASSEMBLIES 5-7 DAYS

 Large Head Selection (Explosion Proof, Corrosion Resistant, Economical, ATEX, FM, CSA, IECEx, IP65 or Greater, NEMA 4X)

Z-Temp™

- A transmitter can be added inside the head (HART or 4-20mA)
- · LED Display Available