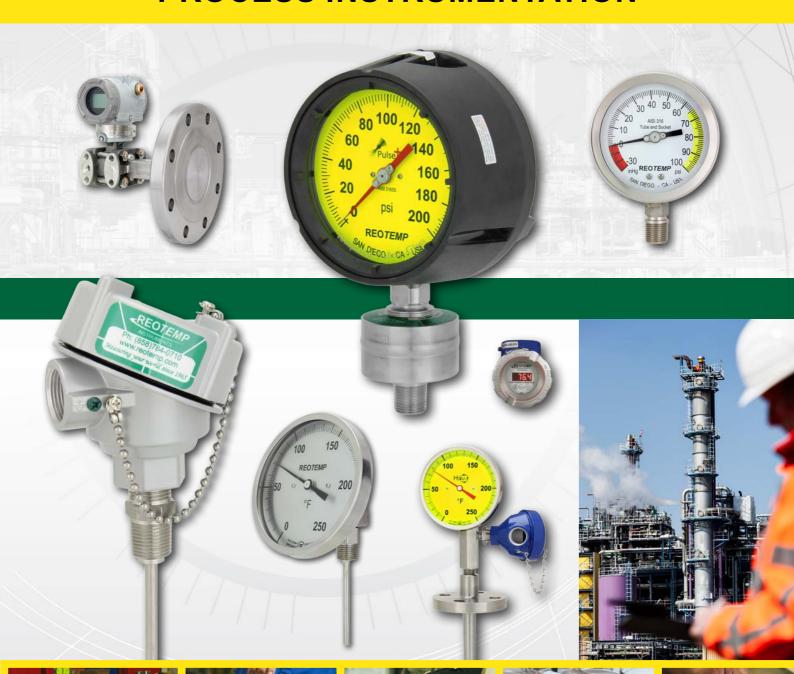

# **PROCESS INSTRUMENTATION**

#### **BIMETAL THERMOMETERS 3-5 DAYS**

#### THERMOWELLS 1-10 DAYS

- · Full Penetration Welding
- Material Traceability
- Hydrostatic Testing
- Wake Frequency

Probe

#### REMOTE READING THERMOMETERS

#### **O-TEMP**<sup>™</sup> OEM THERMOMETERS

Custom Logo

#### **DIGITAL THERMOMETERS 5-7 DAYS**

- High Accuracy 1,000Ω RTD (Class A, 0.06%)
- IP67/NEMA 4X
- 5 Year Battery Life
- Back or Bottom Connect
- Fahrenheit or Celsius
- Low Temp: -58°F to 392°F (-50°C to 200°C)
- High Temp Options Available

#### PRESSURE GAUGES 1-5 DAYS

Solid Front, Blow-out Back

All Welded SS

Low Pressure

**Precision Test** 

Differential

Commercial

#### **DIAPHRAGM SEALS 3-5 DAYS**

Threaded

Flanged

Extended Diaphragm

Mini

Flush Face

Flow-thru

**VALVES & MANIFOLDS** 

#### **DIAPHRAGM SEAL ASSEMBILIES 5-7 DAYS**

**Smart Transmitters** 

Gauge Seals

Custom

**Differential Pressure** 

#### **TRANSMITTERS & SWITCHES**

Features to Ensure Superior Performance

and Durability

Refurbishment or

Transmitters with Remote Seals.

Replacement of Used

**SERVICES** 

- NIST Traceable Calibration
- PMI Certification
- Instrument Repair

#### THERMOCOUPLE & RTD HEAD ASSEMBLIES 5-7 DAYS

 Large Head Selection (Explosion Proof, Corrosion Resistant, Economical, ATEX, FM, CSA, IECEx, IP65 or Greater, NEMA 4X)

Z-Temp™

- A transmitter can be added inside the head (HART or 4-20mA)
- · LED Display Available