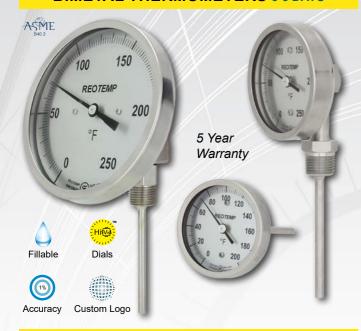

# **PROCESS INSTRUMENTATION**



#### **BIMETAL THERMOMETERS 3-5 DAYS**



#### THERMOWELLS 1-10 DAYS



- · Full Penetration Welding
- Material Traceability
- Hydrostatic Testing
- Wake Frequency





Probe



#### REMOTE READING THERMOMETERS



#### **O-TEMP**<sup>™</sup> OEM THERMOMETERS





Custom Logo



#### **DIAL CUSTOMIZATION**

Easy to Read in Low Light

History

Environments and from a Distance



Identify Areas of Higher Danger

Differentiate Between Two Process Lines

Available on mechanical temperature and pressure gauges.











#### **DIGITAL THERMOMETERS 5-7 DAYS**



- High Accuracy 1,000Ω RTD (Class A, 0.06%)
- IP67/NEMA 4X
- 5 Year Battery Life
- Back or Bottom Connect
- Fahrenheit or Celsius
- Low Temp: -58°F to 392°F (-50°C to 200°C)
- High Temp Options Available

#### PRESSURE GAUGES 1-5 DAYS



Solid Front, Blow-out Back



All Weld