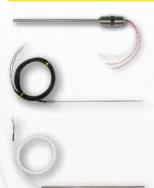

#### STEM ASSEMBLIES 5-7 DAYS

- Wide Variety of Styles and Terminations
- Customized to Your Process or Application

#### **Cut-to-Length Sensors**

- Field Cuttable
- Cut to length using tube cutter.