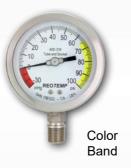

#### **DIAL CUSTOMIZATION**

Easy to Read in Low Light

History

Environments and from a Distance

Identify Areas of Higher Danger

Differentiate Between Two Process Lines

Available on mechanical temperature and pressure gauges.