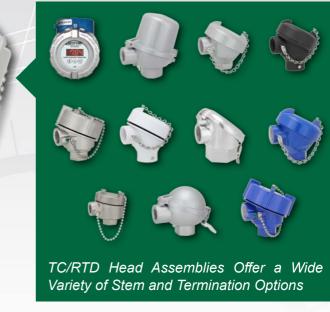

#### THERMOCOUPLE & RTD HEAD ASSEMBLIES 5-7 DAYS

 Large Head Selection (Explosion Proof, Corrosion Resistant, Economical, ATEX, FM, CSA, IECEx, IP65 or Greater, NEMA 4X)

Z-Temp™

- A transmitter can be added inside the head (HART or 4-20mA)
- · LED Display Available