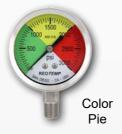

#### **DIAL CUSTOMIZATION**

Easy to Read in Low Light

History

Environments and from a Distance

Identify Areas of Higher Danger

Differentiate Between Two Process Lines

Available on mechanical temperature and pressure gauges.