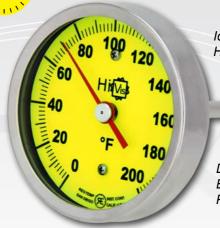

#### **DIAL CUSTOMIZATION**

Easy to Read in Low Light

History

Environments and from a Distance

Identify Areas of Higher Danger

Differentiate Between Two Process Lines

Available on mechanical temperature and pressure gauges.