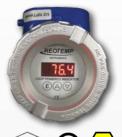

#### **DIGITAL THERMOMETERS 5-7 DAYS**

- High Accuracy 1,000Ω RTD (Class A, 0.06%)
- IP67/NEMA 4X
- 5 Year Battery Life
- Back or Bottom Connect
- Fahrenheit or Celsius
- Low Temp: -58°F to 392°F (-50°C to 200°C)
- High Temp Options Available