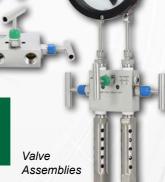

#### **DIAPHRAGM SEALS 3-5 DAYS**

Threaded

Flanged

Extended Diaphragm

Mini

Flush Face

Flow-thru

**VALVES & MANIFOLDS** 

#### **DIAPHRAGM SEAL ASSEMBILIES 5-7 DAYS**

**Smart Transmitters** 

Gauge Seals

Custom

**Differential Pressure** 