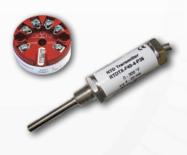

#### THERMOCOUPLE & RTD HEAD ASSEMBLIES 5-7 DAYS

 Large Head Selection (Explosion Proof, Corrosion Resistant, Economical, ATEX, FM, CSA, IECEx, IP65 or Greater, NEMA 4X)

Z-Temp™

- A transmitter can be added inside the head (HART or 4-20mA)
- · LED Display Available

#### **TRANSMITTERS**

Z-Temp™

In-head Slimline™